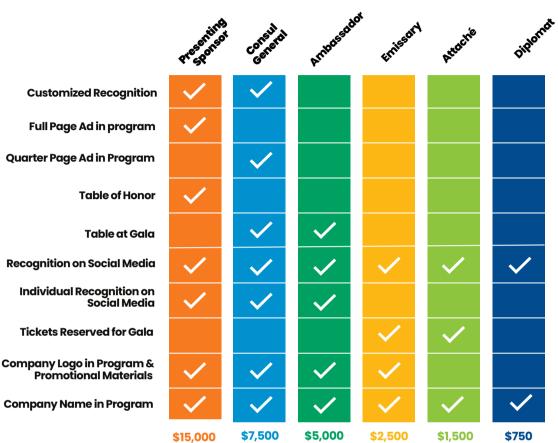

## Packages

### **Sponsorship Commitment Form**

Please Confirm by Friday, September 8, 2023.

| Sponsorship Packages                                                                                                                                                                         |                                                           |             |
|----------------------------------------------------------------------------------------------------------------------------------------------------------------------------------------------|-----------------------------------------------------------|-------------|
| <ul> <li>Presenting Sponsor: \$15,000</li> <li>Consul General: \$7,500</li> <li>Ambassador: \$5,000</li> <li>Emissary: \$2,500</li> <li>Attaché: \$1,500</li> <li>Diplomat: \$750</li> </ul> | <ul> <li>Custom Underwriting Support:</li> <li></li></ul> | -<br>-<br>- |
| Contact Information                                                                                                                                                                          |                                                           |             |
| Company:<br>Contact Name and Title:<br>Address:                                                                                                                                              |                                                           |             |
| Phone:                                                                                                                                                                                       | _ Email:                                                  | -<br>-      |